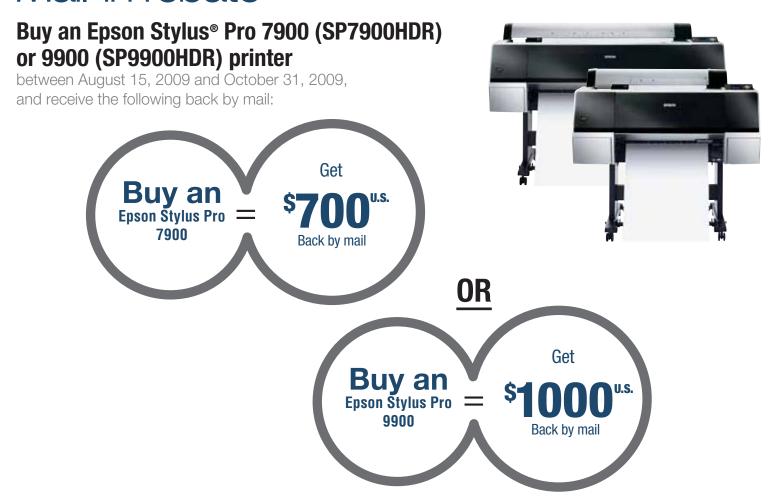

#### **STEP 1: MAKE YOUR PURCHASE:**

Purchase an Epson Stylus Pro 7900HDR or 9900HDR printer from an Epson authorized professional imaging reseller between August 15, 2009 and October 31, 2009 and receive \$700 or \$1000, respectively, back by mail.